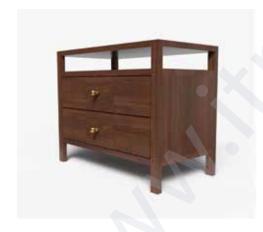

#### Nightstand With storage

Add a touch of elegance and functionality to your bedroom with this Solid Wood. Meticulously crafted from premium solid wood, this nightstand seamlessly blends style with practicality. It includes two spacious drawers, providing ample storage for your books, magazines, and personal belongings, keeping them organised and within easy reach. The drawers feature exquisite vertical grooves, adding texture and visual appeal. An open shelf at the bottom offers additional space for showcasing decorative items, plants, or treasured keepsakes. The solid wood top provides a robust surface for your lamp, clock, or other bedside essentials. Finished in walnut and natural teak, this nightstand is an ideal complement to any bedroom, merging aesthetic charm with functional design.

29 Night Stands Collections