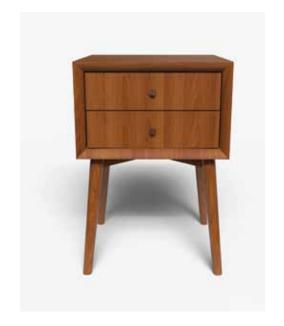

# **Wooden Nightstand**

Enhance the allure of your bedroom with this exquisitely designed wooden nightstand. Tailored to fulfil both aesthetic and storage requirements, it serves as an ideal addition to your bedside. Constructed from premium teak wood or steam beach wood, it features a natural teak finish that harmonizes with a range of interior designs.

**Know More** 

28 Night Stands Collections