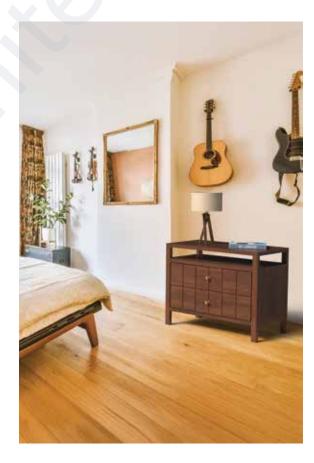

#### Nightstand With storage

Add a touch of elegance and functionality to your bedroom with this Solid Wood. Meticulously crafted from premium solid wood, this nightstand seamlessly blends style with practicality. It includes two spacious drawers, providing ample storage for your books, magazines, and personal belongings, keeping them organised and within easy reach. The drawers feature exquisite vertical grooves, adding texture and visual appeal. An open shelf at the bottom offers additional space for showcasing decorative items, plants, or treasured keepsakes. The solid wood top provides a robust surface for your lamp, clock, or other bedside essentials. Finished in walnut and natural teak, this nightstand is an ideal complement to any bedroom, merging aesthetic charm with functional design.

29 Night Stands Collections