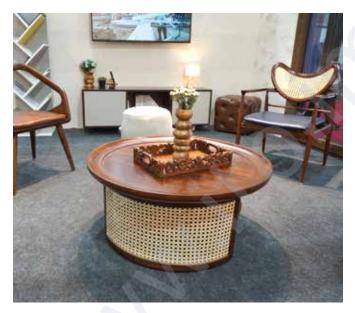

17 Accent Chairs Collections

Wood : Teak, Steam Beach

Color : Brown

Enhance your living space with the timeless charm of our Rattan Coffee Table. Handwoven from high-quality natural rattan, this table brings a touch of warmth and sophistication to any room. Its sturdy construction ensures durability, while the intricate weaving adds a stylish, organic appeal.

18 Coffee Tables Collections

Wood : Teak, Steam Beech
Finish : Walnut, Natural Teak