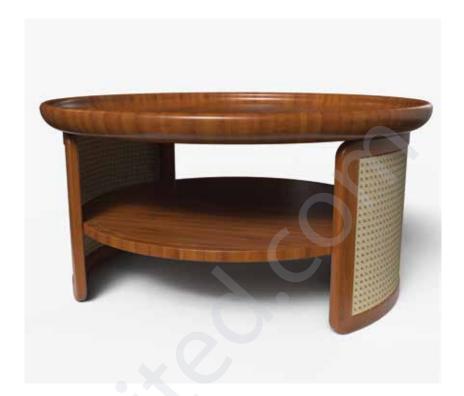

17 Accent Chairs Collections

Wood : Teak, Steam Beach

Color : Brown

Enhance your living space with the timeless charm of our Rattan Coffee Table. Handwoven from high-quality natural rattan, this table brings a touch of warmth and sophistication to any room. Its sturdy construction ensures durability, while the intricate weaving adds a stylish, organic appeal.

18 Coffee Tables Collections

Wood : Teak, Steam Beech
Finish : Walnut, Natural Teak