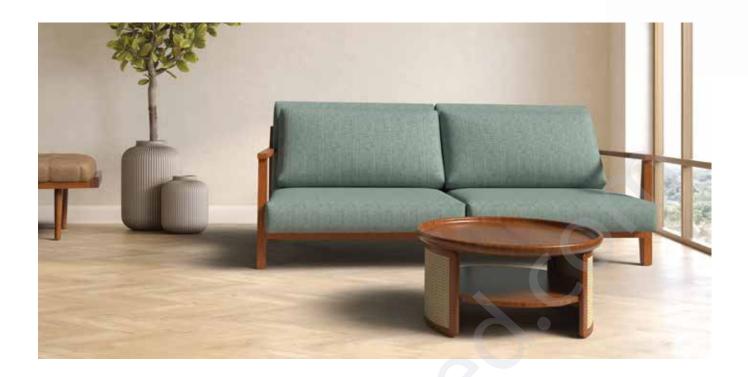

#### THEA - 2 Seater Sofa

This sofa has an effortless stylishness and straightforward exterior with a well-tailored soft cover. The slim legs reinforce the tranquil and airy look.

Wood : Teak or Steam Beech
Finish : Walnut, Natural Teak
SeatingMaterial : Leatherette, Fabric