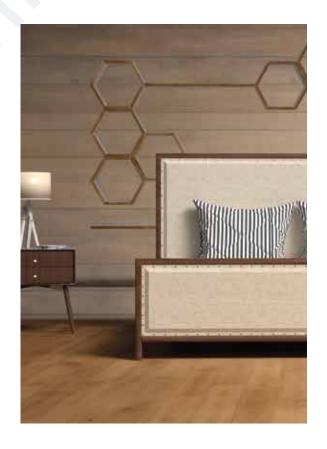

### Wooden Bed with Upholstered Headboard

The sloping headboard and soft upholstery make this bed extra comfortable. You can choose between classic button detailing, straight stitch or double stitch pattern for the headboard.

#### **Wooden Bed**

Elevate your bedroom's ambience with our elegant upholstered wooden bed without storage. It is thoughtfully crafted with a button-tufted headboard and footboard for a stylish, modern look. This bed combines comfort and style, with soft fabric that enhances durability and visual appeal. Perfectly designed for a streamlined, contemporary bedroom setup, it offers a sophisticated focal point without needing storage.