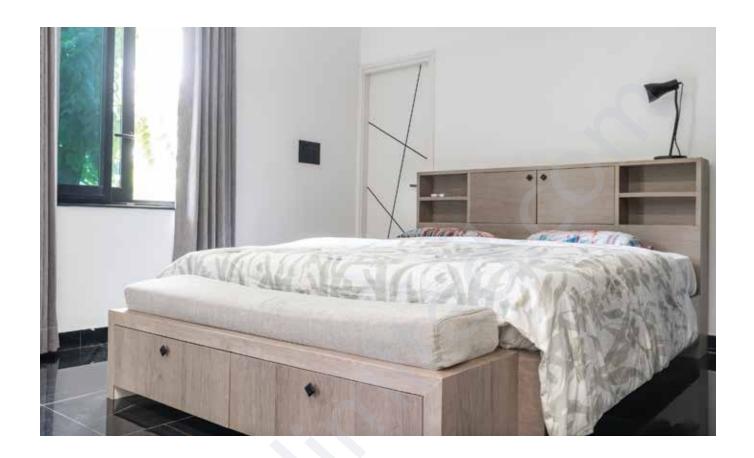

#### Wooden Bed with Back Storage and Ottoman

Custom Designed bed with storage provision in the headboard. Dyed oak veneed used for bed finish. Ottoman included for more storage and seating options.

24 Beds Collections

#### Wooden Bed with Storage and Side Tables

Bed frame with storage is both eyecatching and practical. The built-in hydraulic lift up make use of the space under your bed, and are easy to access. The timeless design is easy to love for a long time.