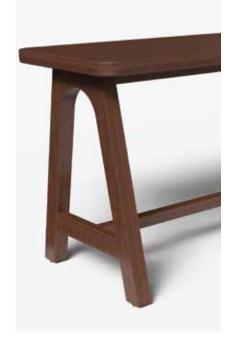

## Designer Dining Bench

The Classic Contemporary Dining Bench perfectly blends timeless design and modern functionality. Featuring a sleek silhouette, this bench is crafted from solid wood with a durable finish like Natural Teak and Walnut, ensuring lasting quality and elegance. Offers exceptional comfort for everyday dining or casual seating. Its clean lines and versatile aesthetic make it a stylish addition to any dining room, entryway, or living space. Whether paired with a dining table or standalone seating, this bench combines sophistication with practicality to elevate your home décor.

21 Dining Benches Collections