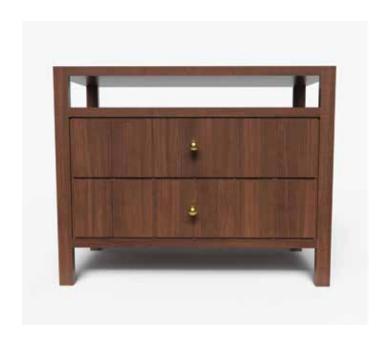

#### Nightstand With storage

Add a touch of elegance and functionality to your bedroom with this Solid Wood. Meticulously crafted from premium solid wood, this nightstand seamlessly blends style with practicality. It includes two spacious drawers, providing ample storage for your books, magazines, and personal belongings, keeping them organised and within easy reach. The drawers feature exquisite vertical grooves, adding texture and visual appeal. An open shelf at the bottom offers additional space for showcasing decorative items, plants, or treasured keepsakes. The solid wood top provides a robust surface for your lamp, clock, or other bedside essentials. Finished in walnut and natural teak, this nightstand is an ideal complement to any bedroom, merging aesthetic charm with functional design.

29 Night Stands Collections