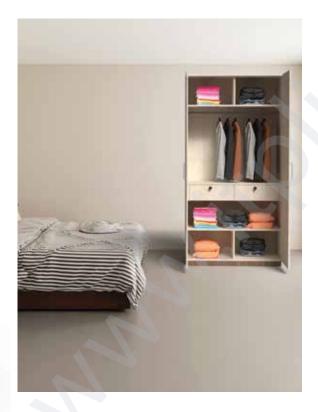

#### 2-Door Wardrobe

Enhance your bedroom with the stylish and functional 2-door wardrobe with Laminate. This wardrobe combines modern design with practical storage solutions, making it an ideal addition to any home.

Carcass Material : Laminated HDHMR External Finish : 1mm Merino Laminate

Number of Shutters : 2 Shutters

**Know More** 

31 Wardrobes Collections