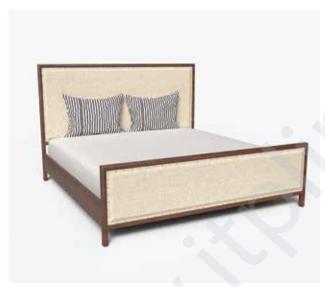

### Wooden Bed with Upholstered Headboard

The sloping headboard and soft upholstery make this bed extra comfortable. You can choose between classic button detailing, straight stitch or double stitch pattern for the headboard.

#### **Wooden Bed**

Elevate your bedroom's ambience with our elegant upholstered wooden bed without storage. It is thoughtfully crafted with a button-tufted headboard and footboard for a stylish, modern look. This bed combines comfort and style, with soft fabric that enhances durability and visual appeal. Perfectly designed for a streamlined, contemporary bedroom setup, it offers a sophisticated focal point without needing storage.