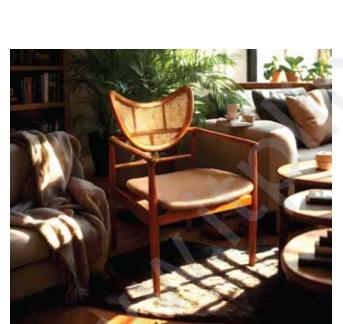

#### Dyuthi Rattan Arm Chair

The Dyuthi Rattan Arm Chair is a stylish, comfortable seating option combining modern design and natural materials. The chair features a sturdy frame made from high-quality teak wood, typically finished in a neutral tone, such as teak or walnut polish that complements the organic texture of the rattan. The backrests are woven from natural rattan, offering a breathable and lightweight feel while maintaining durability. The curved armrests add to the chair's comfort, making it perfect for casual seating in living rooms.