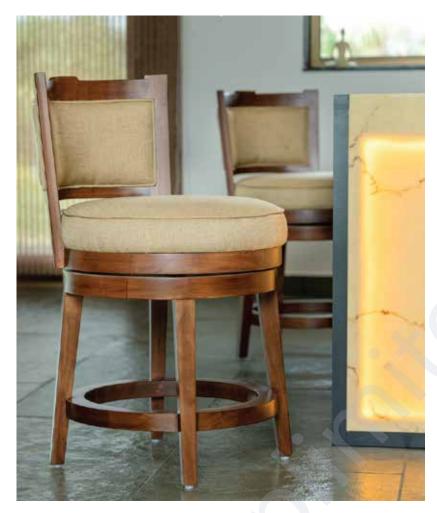

#### **Revolving Bar Stool**

The seat's bowl-shaped bottom is adapted for your sit bones and those of most of the world's population. And with an innovative technique, the seat's padding is shaped to maximise your comfort.

The backrest has a built-in lumbar support and the angle between the seat and the backrest is optimally adapted to make it comfortable for you to sit a little longer at the table.

33 Stools Collections