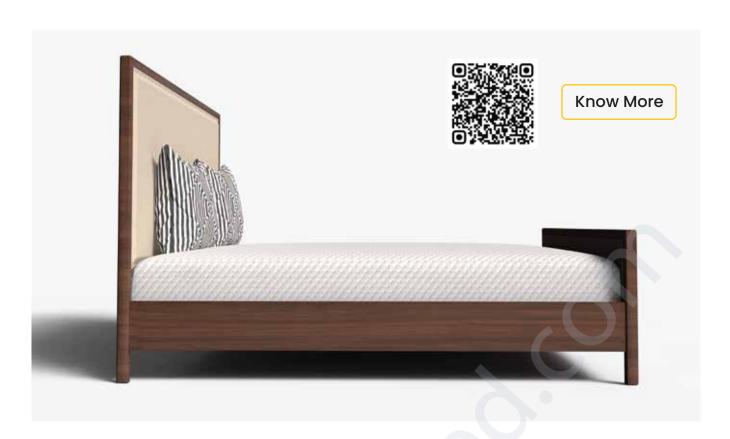

### Wooden Bed with Upholstered Headboard

The sloping headboard and soft upholstery make this bed extra comfortable. You can choose between classic button detailing, straight stitch or double stitch pattern for the headboard.

#### **Wooden Bed**

Elevate your bedroom's ambience with our elegant upholstered wooden bed without storage. It is thoughtfully crafted with a button-tufted headboard and footboard for a stylish, modern look. This bed combines comfort and style, with soft fabric that enhances durability and visual appeal. Perfectly designed for a streamlined, contemporary bedroom setup, it offers a sophisticated focal point without needing storage.