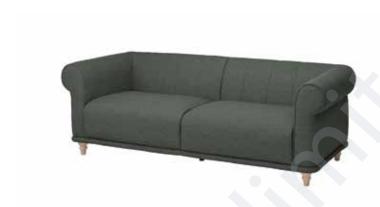

#### KLEIO - 2 Seater Sofa

Classic design with soft, rounded shapes and generously sized armrests makes this a statement piece in any living room. Skillful craftsmanship and a perfect fit that the sofa will always of its best side.

Wood: Teak or Steam BeechFinish: Walnut, Natural TeakSeatingMaterial: Leatherette, Fabric