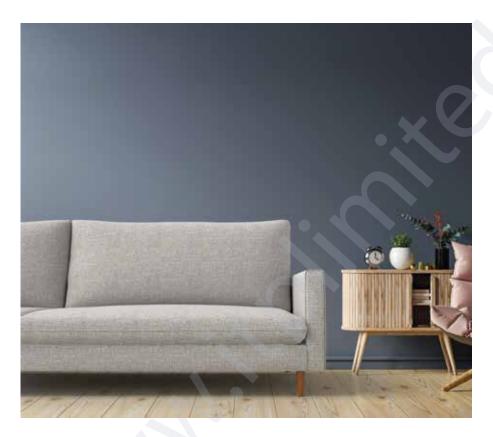

#### 2 Seater Sofa

Elevate your living space with the sophisticated elegance of the 2-seater Sofa. This beautifully crafted sofa offers a perfect blend of style, comfort, and durability, making it a standout addition to any home. This sofa features soft, round arms and a sleek silhouette that offers style and functionality.

Wood : Teak or Steam Beech
Finish : Walnut, Natural Teak
SeatingMaterial : Leatherette, Fabric

Wood : Teak or Steam Beech
Finish : Walnut, Natural Teak
SeatingMaterial : Leatherette, Fabric