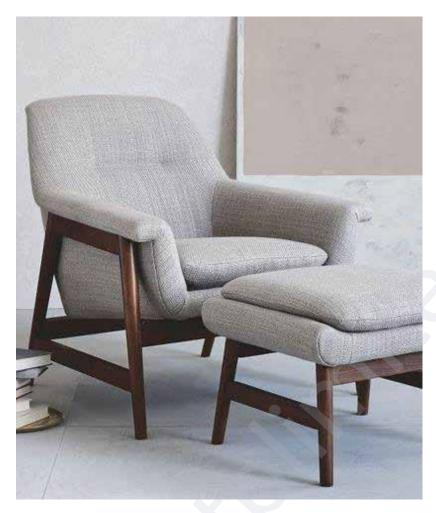

# WILVER Chair with Foot Stool

Wilver Chair has a timeless look with modern comfort for many cosy moments. The wing chair offers a soft embracing feel and the footstool is nice to rest your feet on – or use as extra seating for guests.

Wood : Teak or Steam Beech Finish : Walnut, Natural Teak

SeatingMaterial : Fabric