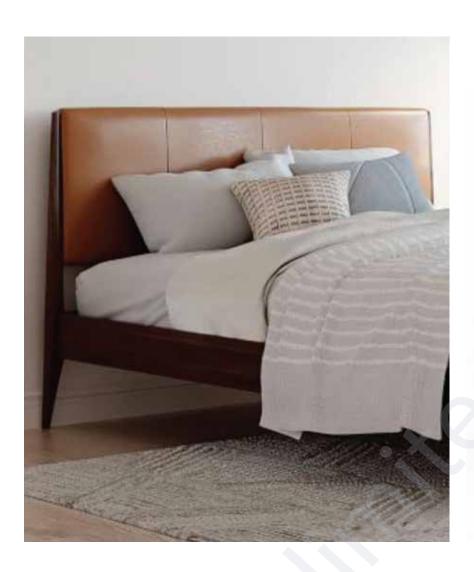

### Wooden Bed with Upholstered Headboard

The sloping headboard and soft upholstery make this bed extra comfortable. You can choose between classic button detailing, straight stitch or double stitch pattern for the headboard.