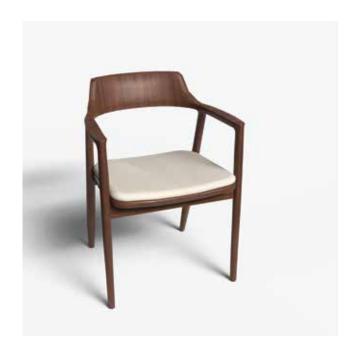

# Dining Accent Chair with Arms

Add a touch of sophistication and timeless elegance to your living space with the Dining Chair. Expertly crafted, this armchair seamlessly combines luxury and modern design. The rich, high-quality leatherette upholstery provides a comfortable and plush seating experience, while the open wood back creates a unique aesthetic that enhances any room. These can be used as accent chairs in living rooms or dining chairs.