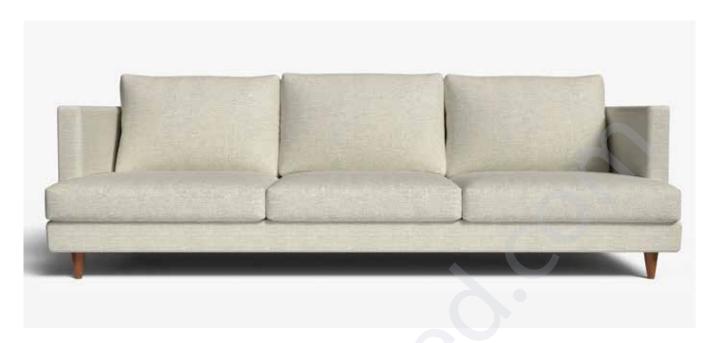

#### ARCHIE - 3 Seater Sofa

With its soft shapes, modern expressions and durable, this sofa is a perfect combination of function and comfort.

Wood: Teak or Steam BeechFinish: Walnut, Natural TeakSeatingMaterial: Leatherette, Fabric

## 3 Seater Sofa

With its soft shapes, modern expressions, this Sofa Is a perfect combination of function and comfort.

Wood : Teak or Steam Beech
Finish : Walnut, Natural Teak
SeatingMaterial : Leatherette, Fabric