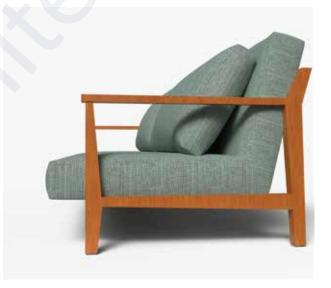

# WILVER Chair with Foot Stool

Wilver Chair has a timeless look with modern comfort for many cosy moments. The wing chair offers a soft embracing feel and the footstool is nice to rest your feet on – or use as extra seating for guests.

Wood : Teak or Steam Beech Finish : Walnut, Natural Teak

SeatingMaterial : Fabric