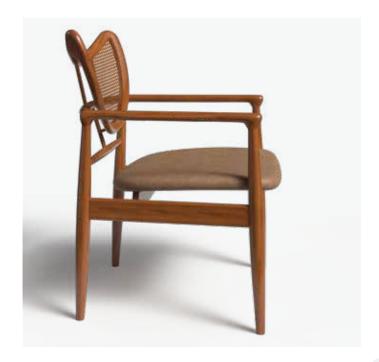

# Dining Accent Chair with Arms

Add a touch of sophistication and timeless elegance to your living space with the Dining Chair. Expertly crafted, this armchair seamlessly combines luxury and modern design. The rich, high-quality leatherette upholstery provides a comfortable and plush seating experience, while the open wood back creates a unique aesthetic that enhances any room. These can be used as accent chairs in living rooms or dining chairs.

17 Accent Chairs Collections

Wood : Teak, Steam Beach

Color : Brown

Enhance your living space with the timeless charm of our Rattan Coffee Table. Handwoven from high-quality natural rattan, this table brings a touch of warmth and sophistication to any room. Its sturdy construction ensures durability, while the intricate weaving adds a stylish, organic appeal.