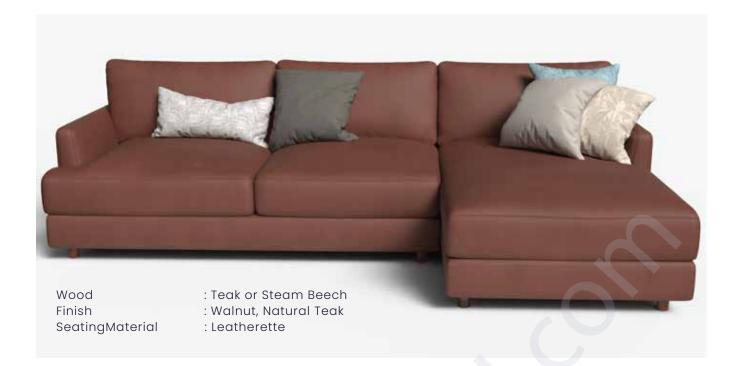

#### 2 Piece Upholstered Sofa

Sink into comfort with the 2-piece Upholstered Sofa, a perfect blend of style and relaxation. Designed for lounging, its deep seat and low, padded arms offer an inviting, sink-in feel that's ideal for everyday living. Solid hardwood frame with reinforced joinery for long-lasting durability. The 2-Piece Upholstered Sofa combines luxurious comfort with practicality, making it a timeless addition to any living space.