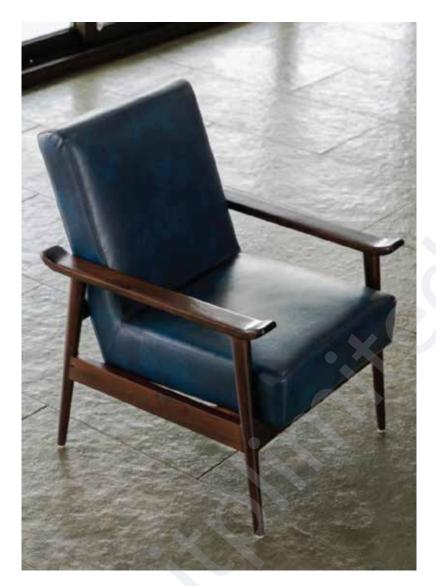

#### Sylvia Arm Chair

This well-constructed chair combines comfort and style to become the perfect addition to almost any room. You'll love the distinctive look of its stylish rolled arms with an Asian influence.

Complete with an attached back for comfort and durability. The exposed wood legs add to the charm of this distinctive design. Crafted from the wood of your choosing, Teak, Cedar or Rose wood. The classic design style ensures this piece always has a place in your home.

Wood : Teak or Steam Beech Finish : Walnut, Natural Teak

SeatingMaterial : Leatherette

Timeless design and endless comfort have made our rocking chair a beloved armchair. As a rocking chair, the bent shape is retained and the comfortable resilience reaches new heights. Enjoy rocking!