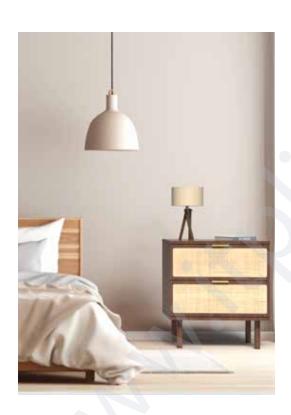

#### Nightstand Woven with Cane

Transform the charm of your bedroom or living space with our Woven Nightstand or Cane bedside table. This versatile furniture item combines timeless design with functionality, making it an ideal addition to both modern and traditional environments. Meticulously handcrafted, it features a sturdy wooden frame adorned with elegantly woven cane panels, creating a refined and welcoming ambiance.

27 Night Stands Collections