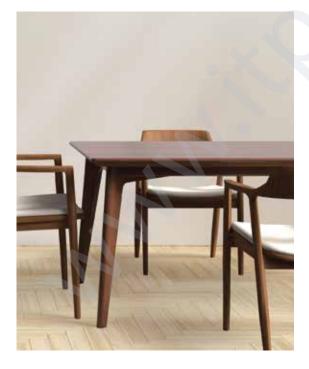

#### Solid Wooden Dining Table with Chairs

Every table is unique, with varying grain pattern and natural colour shifts that are part of the charm of wood. You can choose from the finest variety of solid woods we import. From teaks, cedars, rose wood and many more. The table is designed with elegant turnings near the legs to show off the finest grain patterns that solid wood has to offer. Upholstery can be selected from over 100 catalogues of material with varying design and texture.