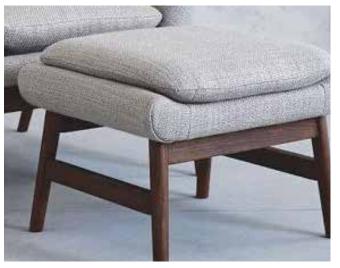

# WILVER Chair with Foot Stool

Wilver Chair has a timeless look with modern comfort for many cosy moments. The wing chair offers a soft embracing feel and the footstool is nice to rest your feet on – or use as extra seating for guests.

Wood : Teak or Steam Beech Finish : Walnut, Natural Teak

SeatingMaterial : Fabric