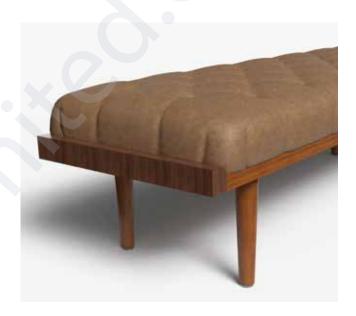

## Designer Dining Bench

The Classic Contemporary Dining Bench perfectly blends timeless design and modern functionality. Featuring a sleek silhouette, this bench is crafted from solid wood with a durable finish like Natural Teak and Walnut, ensuring lasting quality and elegance. Offers exceptional comfort for everyday dining or casual seating. Its clean lines and versatile aesthetic make it a stylish addition to any dining room, entryway, or living space. Whether paired with a dining table or standalone seating, this bench combines sophistication with practicality to elevate your home décor.

21 Dining Benches Collections