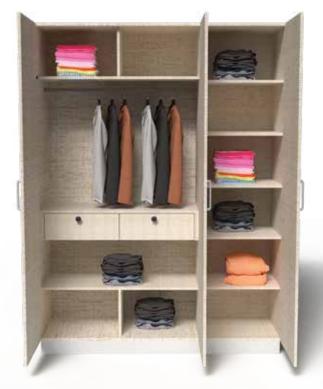

#### 2-Door Wardrobe

Enhance your bedroom with the stylish and functional 2-door wardrobe with Laminate. This wardrobe combines modern design with practical storage solutions, making it an ideal addition to any home.

Carcass Material : Laminated HDHMR External Finish : 1mm Merino Laminate

Number of Shutters : 2 Shutters

**Know More** 

31 Wardrobes Collections