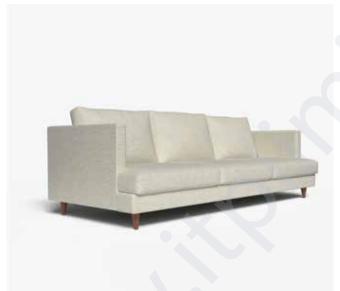

#### ARCHIE - 3 Seater Sofa

With its soft shapes, modern expressions and durable, this sofa is a perfect combination of function and comfort.

Wood: Teak or Steam BeechFinish: Walnut, Natural TeakSeatingMaterial: Leatherette, Fabric

## 3 Seater Sofa

With its soft shapes, modern expressions, this Sofa Is a perfect combination of function and comfort.

Wood : Teak or Steam Beech
Finish : Walnut, Natural Teak
SeatingMaterial : Leatherette, Fabric