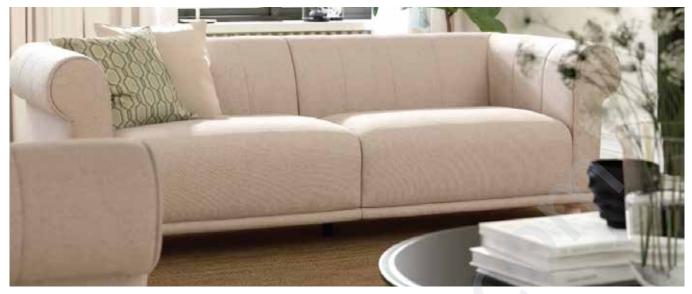

#### 2 Seater Sofa

Elevate your living space with the sophisticated elegance of the 2-seater Sofa. This beautifully crafted sofa offers a perfect blend of style, comfort, and durability, making it a standout addition to any home. This sofa features soft, round arms and a sleek silhouette that offers style and functionality.

Wood : Teak or Steam Beech
Finish : Walnut, Natural Teak
SeatingMaterial : Leatherette, Fabric

Wood : Teak or Steam Beech
Finish : Walnut, Natural Teak
SeatingMaterial : Leatherette, Fabric