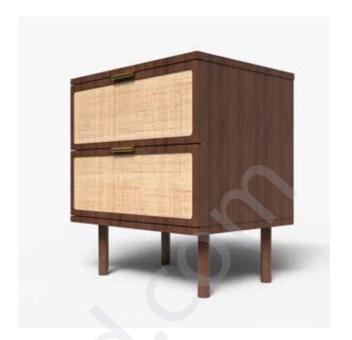

#### Nightstand Woven with Cane

Transform the charm of your bedroom or living space with our Woven Nightstand or Cane bedside table. This versatile furniture item combines timeless design with functionality, making it an ideal addition to both modern and traditional environments. Meticulously handcrafted, it features a sturdy wooden frame adorned with elegantly woven cane panels, creating a refined and welcoming ambiance.

27 Night Stands Collections