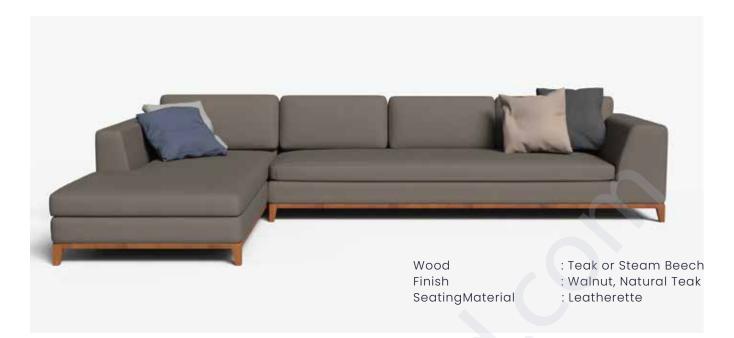

#### CHARLIE - L Shaped Sofa

Snuggle up, feel embraced and enjoy cosy nights and lazy days with family and friends. This sofa is extra deep, has soft and moveable back cushions and can be customised to your home and your needs.