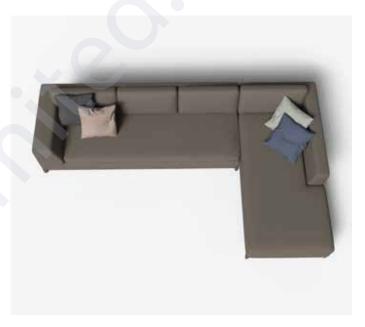

#### CHARLIE - L Shaped Sofa

Snuggle up, feel embraced and enjoy cosy nights and lazy days with family and friends. This sofa is extra deep, has soft and moveable back cushions and can be customised to your home and your needs.