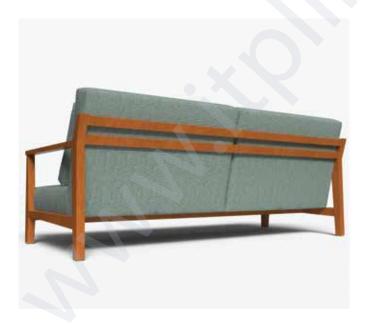

#### THEA - 2 Seater Sofa

This sofa has an effortless stylishness and straightforward exterior with a well-tailored soft cover. The slim legs reinforce the tranquil and airy look.

Wood : Teak or Steam Beech
Finish : Walnut, Natural Teak
SeatingMaterial : Leatherette, Fabric