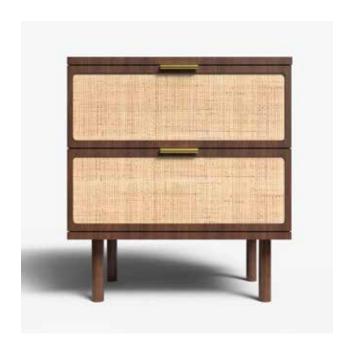

#### Nightstand Woven with Cane

Transform the charm of your bedroom or living space with our Woven Nightstand or Cane bedside table. This versatile furniture item combines timeless design with functionality, making it an ideal addition to both modern and traditional environments. Meticulously handcrafted, it features a sturdy wooden frame adorned with elegantly woven cane panels, creating a refined and welcoming ambiance.