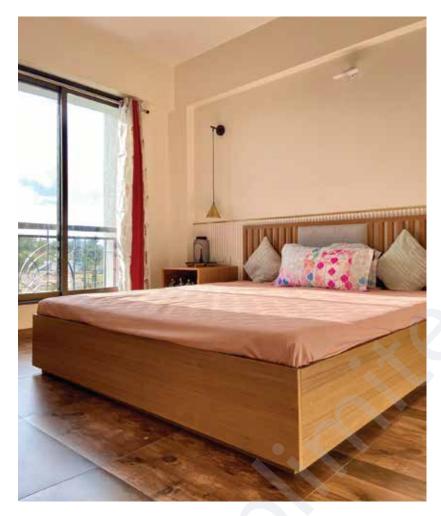

### Wooden Bed with Upholstered Headboard

The sloping headboard and soft upholstery make this bed extra comfortable. You can choose between classic button detailing, straight stitch or double stitch pattern for the headboard.

#### **Wooden Bed**

Elevate your bedroom's ambience with our elegant upholstered wooden bed without storage. It is thoughtfully crafted with a button-tufted headboard and footboard for a stylish, modern look. This bed combines comfort and style, with soft fabric that enhances durability and visual appeal. Perfectly designed for a streamlined, contemporary bedroom setup, it offers a sophisticated focal point without needing storage.