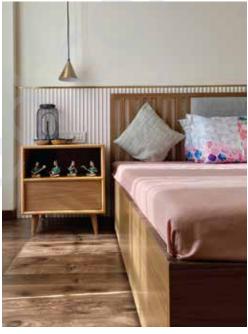

#### Nightstand Woven with Cane

Transform the charm of your bedroom or living space with our Woven Nightstand or Cane bedside table. This versatile furniture item combines timeless design with functionality, making it an ideal addition to both modern and traditional environments. Meticulously handcrafted, it features a sturdy wooden frame adorned with elegantly woven cane panels, creating a refined and welcoming ambiance.

# **Wooden Nightstand**

Enhance the allure of your bedroom with this exquisitely designed wooden nightstand. Tailored to fulfil both aesthetic and storage requirements, it serves as an ideal addition to your bedside. Constructed from premium teak wood or steam beach wood, it features a natural teak finish that harmonizes with a range of interior designs.

#### Nightstand With storage

Add a touch of elegance and functionality to your bedroom with this Solid Wood. Meticulously crafted from premium solid wood, this nightstand seamlessly blends style with practicality. It includes two spacious drawers, providing ample storage for your books, magazines, and personal belongings, keeping them organised and within easy reach. The drawers feature exquisite vertical grooves, adding texture and visual appeal. An open shelf at the bottom offers additional space for showcasing decorative items, plants, or treasured keepsakes. The solid wood top provides a robust surface for your lamp, clock, or other bedside essentials. Finished in walnut and natural teak, this nightstand is an ideal complement to any bedroom, merging aesthetic charm with functional design.