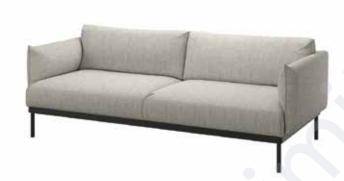

#### 2 Seater Sofa

Elevate your living space with the sophisticated elegance of the 2-seater Sofa. This beautifully crafted sofa offers a perfect blend of style, comfort, and durability, making it a standout addition to any home. This sofa features soft, round arms and a sleek silhouette that offers style and functionality.

Wood : Teak or Steam Beech
Finish : Walnut, Natural Teak
SeatingMaterial : Leatherette, Fabric

Wood : Teak or Steam Beech
Finish : Walnut, Natural Teak
SeatingMaterial : Leatherette, Fabric