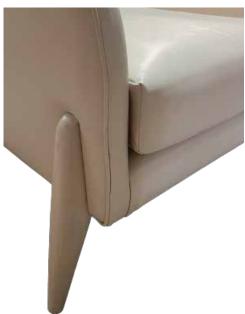

#### Luna Arm Chair

This wonderfully inviting armchair uphostered in soft and durable fabric has seat and back cushions that provide nice support. Available in several colours.

Wood : Teak or Steam Beech
Finish : Walnut, Natural Teak

Seating Material : Leatherette

Colors : Cream White, Gray