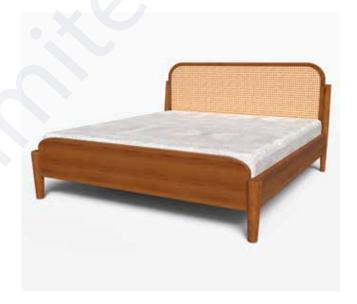

#### Cane Bed Without Storage

The Cane Bed Without Storage is a perfect fusion of timeless craftsmanship and natural elegance.
Featuring a sturdy wooden frame and intricate cane detailing on the headboard, this bed exudes a serene, airy charm that complements any bedroom décor. Its minimalist design emphasizes the beauty of natural materials, offering a light and refreshing aesthetic. Built for durability and comfort, this bed is an ideal centerpiece for creating a tranquil and stylish retreat in your home.