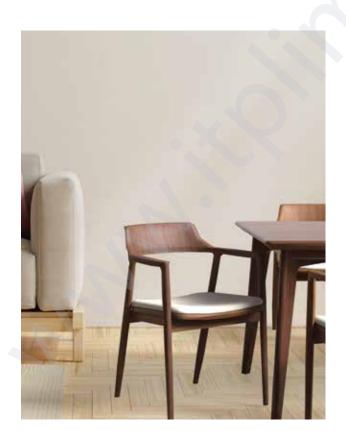

# Dining Accent Chair with Arms

Add a touch of sophistication and timeless elegance to your living space with the Dining Chair. Expertly crafted, this armchair seamlessly combines luxury and modern design. The rich, high-quality leatherette upholstery provides a comfortable and plush seating experience, while the open wood back creates a unique aesthetic that enhances any room. These can be used as accent chairs in living rooms or dining chairs.