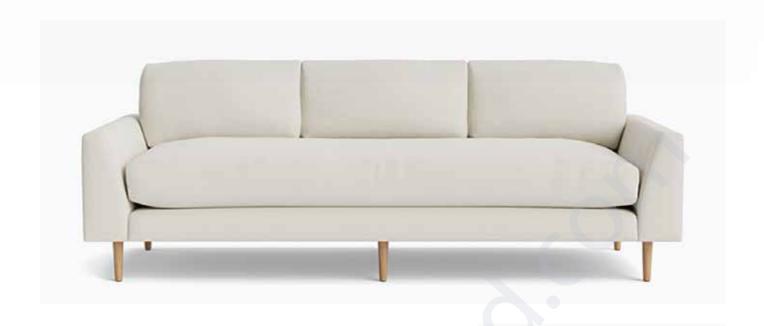

#### 2 Piece Upholstered Sofa

Sink into comfort with the 2-piece Upholstered Sofa, a perfect blend of style and relaxation. Designed for lounging, its deep seat and low, padded arms offer an inviting, sink-in feel that's ideal for everyday living. Solid hardwood frame with reinforced joinery for long-lasting durability. The 2-Piece Upholstered Sofa combines luxurious comfort with practicality, making it a timeless addition to any living space.