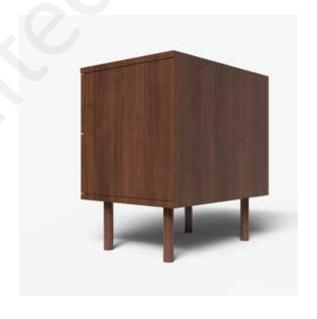

# **Wooden Nightstand**

Enhance the allure of your bedroom with this exquisitely designed wooden nightstand. Tailored to fulfil both aesthetic and storage requirements, it serves as an ideal addition to your bedside. Constructed from premium teak wood or steam beach wood, it features a natural teak finish that harmonizes with a range of interior designs.

**Know More** 

28 Night Stands Collections