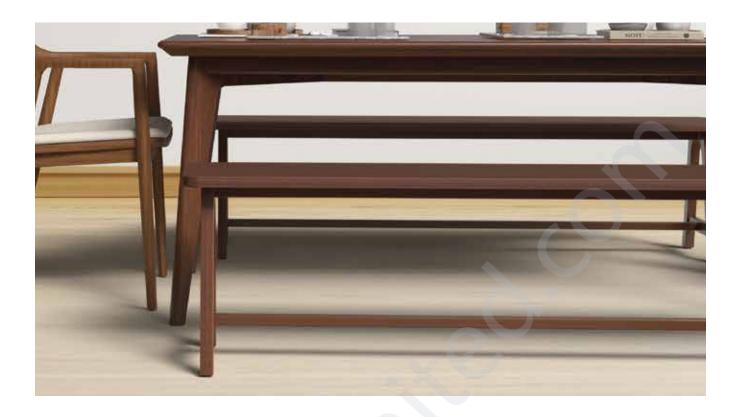

## Designer Dining Bench

The Classic Contemporary Dining Bench perfectly blends timeless design and modern functionality. Featuring a sleek silhouette, this bench is crafted from solid wood with a durable finish like Natural Teak and Walnut, ensuring lasting quality and elegance. Offers exceptional comfort for everyday dining or casual seating. Its clean lines and versatile aesthetic make it a stylish addition to any dining room, entryway, or living space. Whether paired with a dining table or standalone seating, this bench combines sophistication with practicality to elevate your home décor.

21 Dining Benches Collections