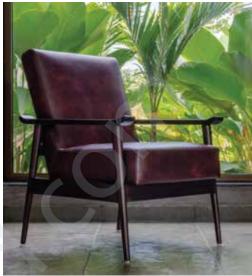

#### Dyuthi Rattan Arm Chair

The Dyuthi Rattan Arm Chair is a stylish, comfortable seating option combining modern design and natural materials. The chair features a sturdy frame made from high-quality teak wood, typically finished in a neutral tone, such as teak or walnut polish that complements the organic texture of the rattan. The backrests are woven from natural rattan, offering a breathable and lightweight feel while maintaining durability. The curved armrests add to the chair's comfort, making it perfect for casual seating in living rooms.

Wood : Teak or Steam Beech Finish : Walnut, Natural Teak

Seating Material : Leatherette