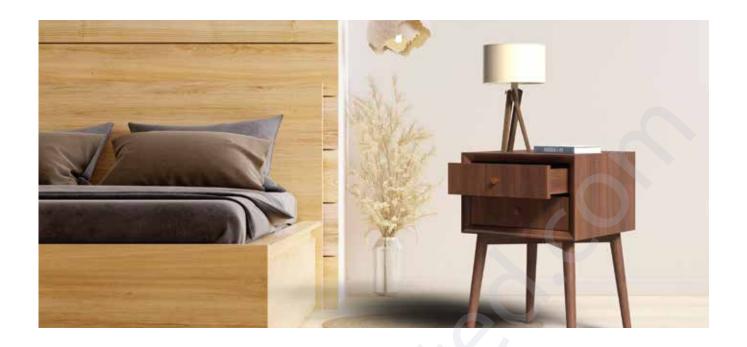

#### Nightstand With storage

Add a touch of elegance and functionality to your bedroom with this Solid Wood. Meticulously crafted from premium solid wood, this nightstand seamlessly blends style with practicality. It includes two spacious drawers, providing ample storage for your books, magazines, and personal belongings, keeping them organised and within easy reach. The drawers feature exquisite vertical grooves, adding texture and visual appeal. An open shelf at the bottom offers additional space for showcasing decorative items, plants, or treasured keepsakes. The solid wood top provides a robust surface for your lamp, clock, or other bedside essentials. Finished in walnut and natural teak, this nightstand is an ideal complement to any bedroom, merging aesthetic charm with functional design.

29 Night Stands Collections