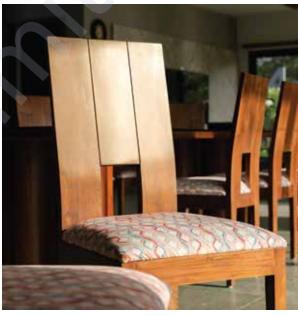

# Dining Accent Chair with Arms

Add a touch of sophistication and timeless elegance to your living space with the Dining Chair. Expertly crafted, this armchair seamlessly combines luxury and modern design. The rich, high-quality leatherette upholstery provides a comfortable and plush seating experience, while the open wood back creates a unique aesthetic that enhances any room. These can be used as accent chairs in living rooms or dining chairs.

17 Accent Chairs Collections

Wood : Teak, Steam Beach

Color : Brown

Enhance your living space with the timeless charm of our Rattan Coffee Table. Handwoven from high-quality natural rattan, this table brings a touch of warmth and sophistication to any room. Its sturdy construction ensures durability, while the intricate weaving adds a stylish, organic appeal.