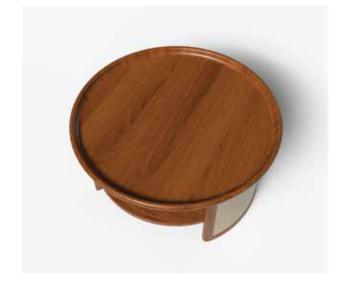

17 Accent Chairs Collections

Wood : Teak, Steam Beach

Color : Brown

Enhance your living space with the timeless charm of our Rattan Coffee Table. Handwoven from high-quality natural rattan, this table brings a touch of warmth and sophistication to any room. Its sturdy construction ensures durability, while the intricate weaving adds a stylish, organic appeal.

18 Coffee Tables Collections

Wood : Teak, Steam Beech
Finish : Walnut, Natural Teak