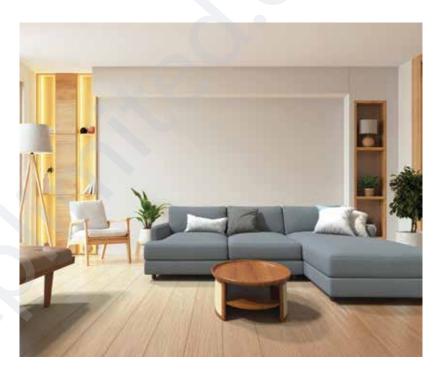

#### CHARLIE - L Shaped Sofa

Snuggle up, feel embraced and enjoy cosy nights and lazy days with family and friends. This sofa is extra deep, has soft and moveable back cushions and can be customised to your home and your needs.