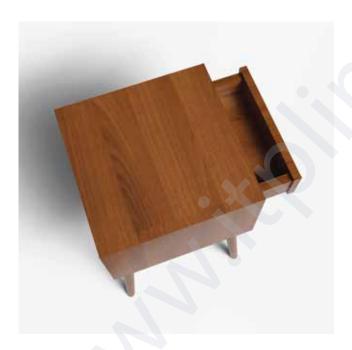

#### Nightstand Woven with Cane

Transform the charm of your bedroom or living space with our Woven Nightstand or Cane bedside table. This versatile furniture item combines timeless design with functionality, making it an ideal addition to both modern and traditional environments. Meticulously handcrafted, it features a sturdy wooden frame adorned with elegantly woven cane panels, creating a refined and welcoming ambiance.

27 Night Stands Collections