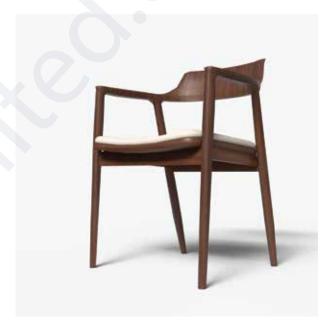

# Dining Accent Chair with Arms

Add a touch of sophistication and timeless elegance to your living space with the Dining Chair. Expertly crafted, this armchair seamlessly combines luxury and modern design. The rich, high-quality leatherette upholstery provides a comfortable and plush seating experience, while the open wood back creates a unique aesthetic that enhances any room. These can be used as accent chairs in living rooms or dining chairs.