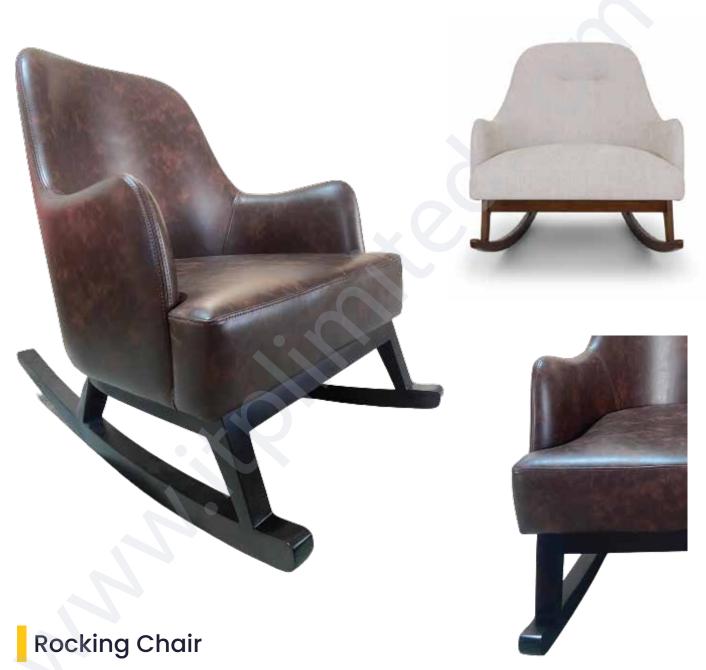

Wood : Teak or Steam Beech Finish : Walnut, Natural Teak

SeatingMaterial : Leatherette

Timeless design and endless comfort have made our rocking chair a beloved armchair. As a rocking chair, the bent shape is retained and the comfortable resilience reaches new heights. Enjoy rocking!