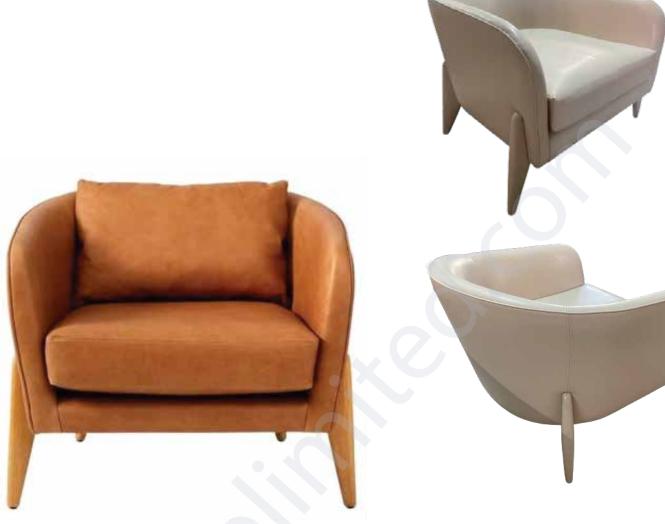

#### Luna Arm Chair

This wonderfully inviting armchair uphostered in soft and durable fabric has seat and back cushions that provide nice support. Available in several colours.

Wood : Teak or Steam Beech
Finish : Walnut, Natural Teak

Seating Material : Leatherette

Colors : Cream White, Gray