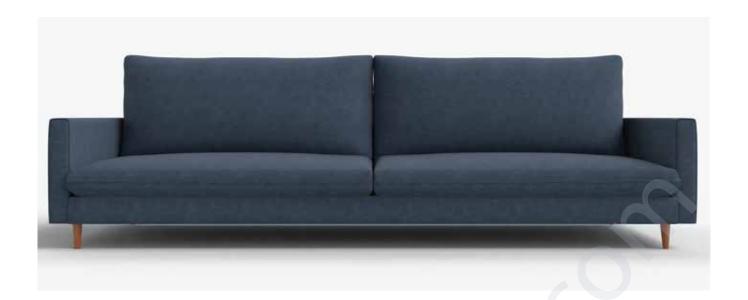

#### ARCHIE - 3 Seater Sofa

With its soft shapes, modern expressions and durable, this sofa is a perfect combination of function and comfort.

Wood: Teak or Steam BeechFinish: Walnut, Natural TeakSeatingMaterial: Leatherette, Fabric

## 3 Seater Sofa

With its soft shapes, modern expressions, this Sofa Is a perfect combination of function and comfort.

Wood : Teak or Steam Beech
Finish : Walnut, Natural Teak
SeatingMaterial : Leatherette, Fabric