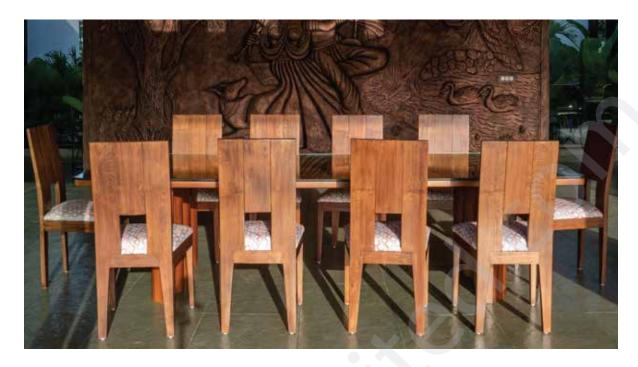

#### Solid Wooden Dining Table with Chairs

Every table is unique, with varying grain pattern and natural colour shifts that are part of the charm of wood. You can choose from the finest variety of solid woods we import. From teaks, cedars, rose wood and many more. The table is designed with elegant turnings near the legs to show off the finest grain patterns that solid wood has to offer. Upholstery can be selected from over 100 catalogues of material with varying design and texture.