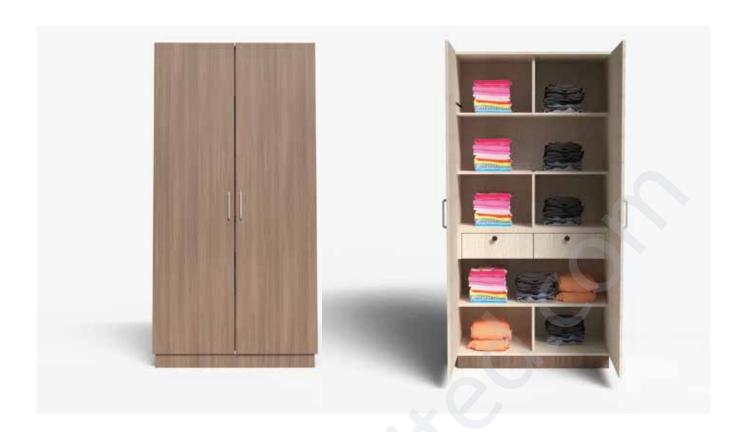

#### 2-Door Wardrobe

Enhance your bedroom with the stylish and functional 2-door wardrobe with Laminate. This wardrobe combines modern design with practical storage solutions, making it an ideal addition to any home.

Carcass Material : Laminated HDHMR External Finish : 1mm Merino Laminate

Number of Shutters : 2 Shutters

**Know More** 

31 Wardrobes Collections