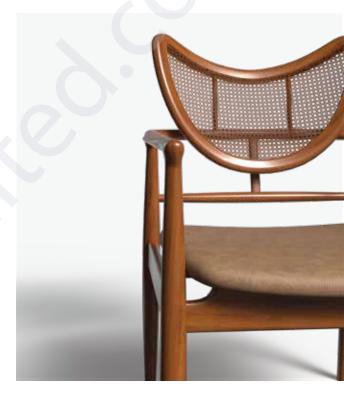

#### Dyuthi Rattan Arm Chair

The Dyuthi Rattan Arm Chair is a stylish, comfortable seating option combining modern design and natural materials. The chair features a sturdy frame made from high-quality teak wood, typically finished in a neutral tone, such as teak or walnut polish that complements the organic texture of the rattan. The backrests are woven from natural rattan, offering a breathable and lightweight feel while maintaining durability. The curved armrests add to the chair's comfort, making it perfect for casual seating in living rooms.