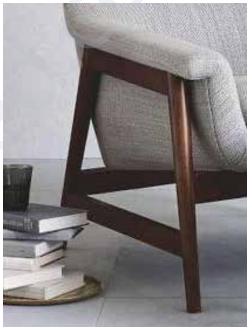

# WILVER Chair with Foot Stool

Wilver Chair has a timeless look with modern comfort for many cosy moments. The wing chair offers a soft embracing feel and the footstool is nice to rest your feet on – or use as extra seating for guests.

Wood : Teak or Steam Beech Finish : Walnut, Natural Teak

SeatingMaterial : Fabric