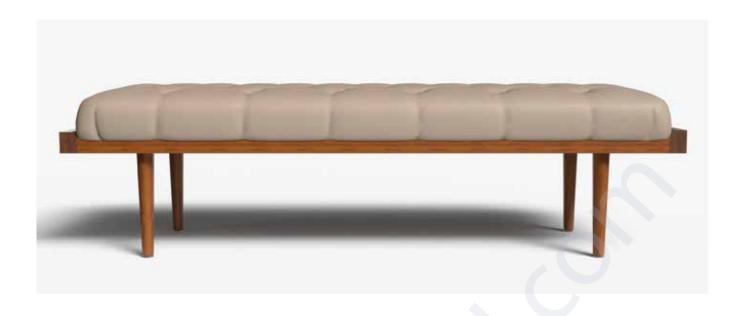

## Designer Dining Bench

The Classic Contemporary Dining Bench perfectly blends timeless design and modern functionality. Featuring a sleek silhouette, this bench is crafted from solid wood with a durable finish like Natural Teak and Walnut, ensuring lasting quality and elegance. Offers exceptional comfort for everyday dining or casual seating. Its clean lines and versatile aesthetic make it a stylish addition to any dining room, entryway, or living space. Whether paired with a dining table or standalone seating, this bench combines sophistication with practicality to elevate your home décor.

21 Dining Benches Collections