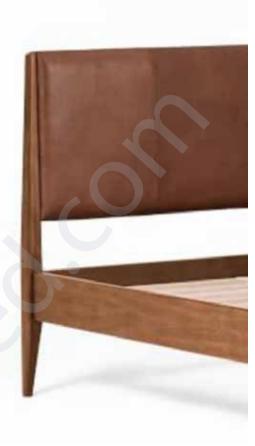

### Wooden Bed with Upholstered Headboard

The sloping headboard and soft upholstery make this bed extra comfortable. You can choose between classic button detailing, straight stitch or double stitch pattern for the headboard.

#### **Wooden Bed**

Elevate your bedroom's ambience with our elegant upholstered wooden bed without storage. It is thoughtfully crafted with a button-tufted headboard and footboard for a stylish, modern look. This bed combines comfort and style, with soft fabric that enhances durability and visual appeal. Perfectly designed for a streamlined, contemporary bedroom setup, it offers a sophisticated focal point without needing storage.