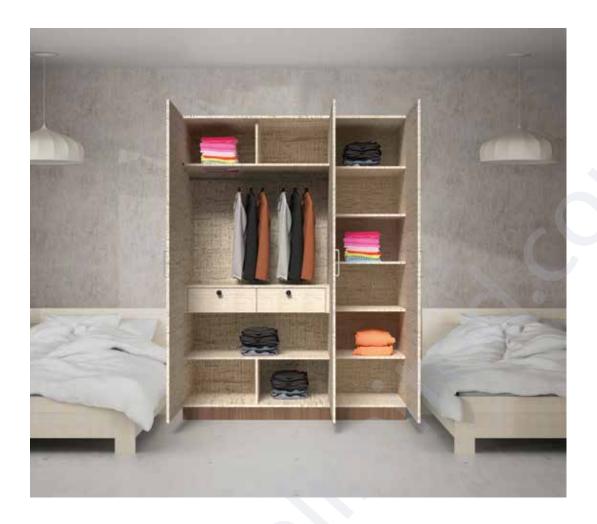

#### 2-Door Wardrobe

Enhance your bedroom with the stylish and functional 2-door wardrobe with Laminate. This wardrobe combines modern design with practical storage solutions, making it an ideal addition to any home.

Carcass Material : Laminated HDHMR External Finish : 1mm Merino Laminate

Number of Shutters : 2 Shutters

**Know More** 

31 Wardrobes Collections