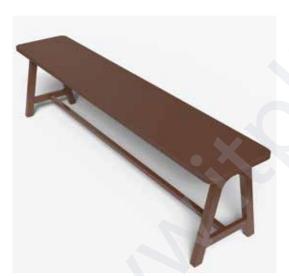

## Designer Dining Bench

The Classic Contemporary Dining Bench perfectly blends timeless design and modern functionality. Featuring a sleek silhouette, this bench is crafted from solid wood with a durable finish like Natural Teak and Walnut, ensuring lasting quality and elegance. Offers exceptional comfort for everyday dining or casual seating. Its clean lines and versatile aesthetic make it a stylish addition to any dining room, entryway, or living space. Whether paired with a dining table or standalone seating, this bench combines sophistication with practicality to elevate your home décor.

21 Dining Benches Collections