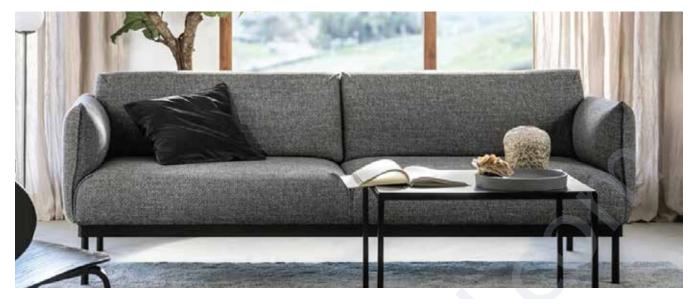

#### ARCHIE - 3 Seater Sofa

With its soft shapes, modern expressions and durable, this sofa is a perfect combination of function and comfort.

Wood: Teak or Steam BeechFinish: Walnut, Natural TeakSeatingMaterial: Leatherette, Fabric

## 3 Seater Sofa

With its soft shapes, modern expressions, this Sofa Is a perfect combination of function and comfort.

Wood : Teak or Steam Beech
Finish : Walnut, Natural Teak
SeatingMaterial : Leatherette, Fabric