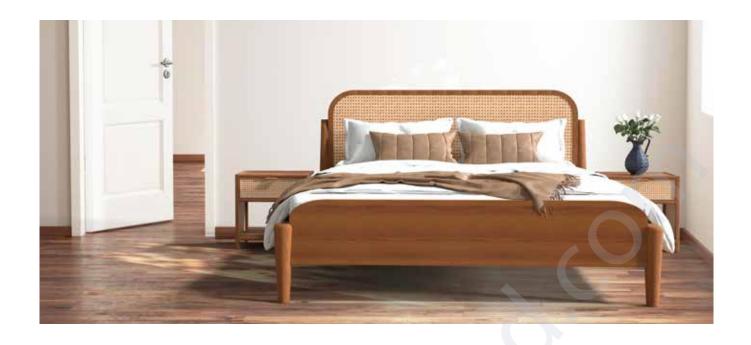

#### Cane Bed Without Storage

The Cane Bed Without Storage is a perfect fusion of timeless craftsmanship and natural elegance.
Featuring a sturdy wooden frame and intricate cane detailing on the headboard, this bed exudes a serene, airy charm that complements any bedroom décor. Its minimalist design emphasizes the beauty of natural materials, offering a light and refreshing aesthetic. Built for durability and comfort, this bed is an ideal centerpiece for creating a tranquil and stylish retreat in your home.